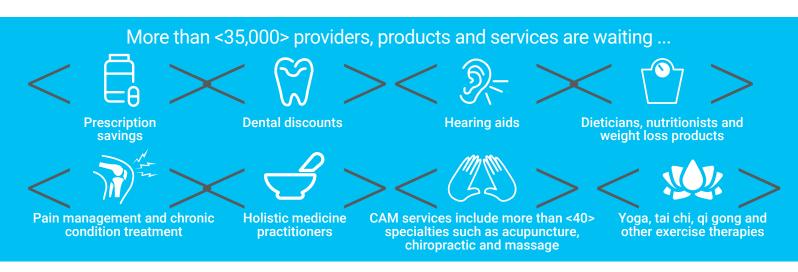

### What is WholeHealth Living Choices?

An online network of discounts to <35,000> health products, providers and services.

# What kinds of discounts are available?

With <35,000+> participating partners in the network, you'll enjoy significant discounts on a variety of offers. Receive up to <30%> off <massages, acupuncture, personal training, physical therapy, dental plans, hearing aids, prescription savings> and more.